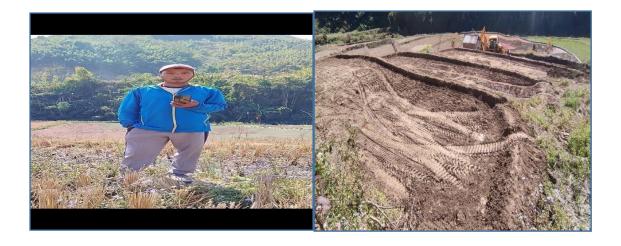

**INTRODUCTION:** Mr. Lalchhuanliana is a marginal farmer in Mualcheng village, Serchhip district. He is a member of Varhva zauWRC/TRC FIG and owning a small area of rice field near varva river. In his land tractor cannot be operated due to limited space for the machine, resulting in low income for his family as they need machinery due to lack of man power.

**FOCUS INTERVENTION**: With the help of excavator FOCUS Serchhip district increases his production area, enough space for operating tractor and other farm machineries. He can now operate machines in his land which increases his rice production. He has earned enough income to meet their needs thus leaving jhum rice cultivation and mainly focused on wetland rice cultivation. He is grateful to FOCUS project.