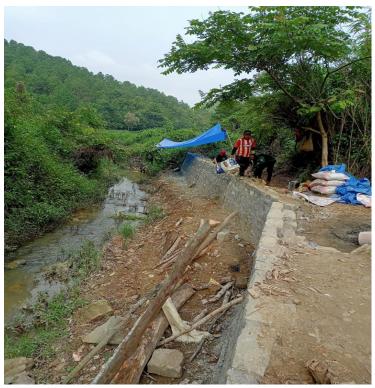

## SUCCESS STORY ON STREAM BANK EROSION CONTROL

District: Champhai

Name of FIG: Bethel WRC FIG-2

Major Activity: Support for Wetland Agriculture Detail Activity: Stream Bank Erosion Control

Stream Bank Erosion Control was constructed by Bethel WRC FIG-2 at Keilungliah where there are around 8 families who have paddy field nearby. This area has been destroyed by flood almost every year during monsoon and therefore production of rice could not be as expected. After Stream Bank Erosion Control was constructed, it was reported that the production of rice last year was increased upto 500/600 'Tin'.