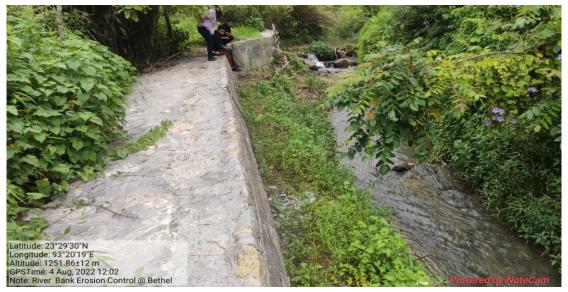

## SUCCESS STORY ON STREAM BANK EROSION CONTROL

District: Champhai

Name of FIG: Bethel WRC FIG-2

Major Activity: Support for Wetland Agriculture Detail Activity: Stream Bank Erosion Control

Stream Bank Erosion Control was constructed by Bethel WRC FIG-2 at Keilungliah where there are around 8 families who have paddy field nearby. This area has been destroyed by flood almost every year during monsoon and therefore production of rice could not be as expected. After Stream Bank Erosion Control was constructed, it was reported that the production of rice last year was increased upto 500/600 'Tin'.