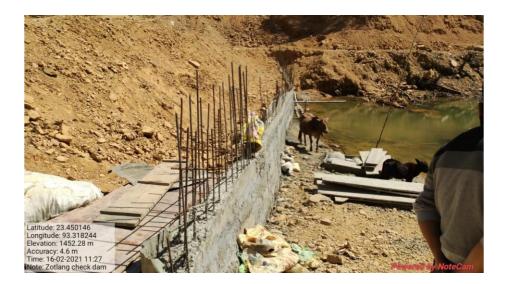

### **FARMERS' PROFILE**

| Name of Village      | : Zotlang                  |
|----------------------|----------------------------|
| Name of FIG          | : CCA FIG                  |
| Type of Construction | : Earthen Dam              |
| Year                 | : 2021                     |
| Benefitted farmer    | :50+ farmers covering 20ha |
| Benefitted Household | :720 i.e. Water Supply.    |

## MONITORING

The Checkdam was constructed inside the CCA Conservation area. Before construction a small stream was running which was checked using the nearby excavated soil. The area of the checkdam was also expanded to accommodate more water. Monitoring is carried out by the VLW, SAC, TO &JE during the construction and after the completion of the works.