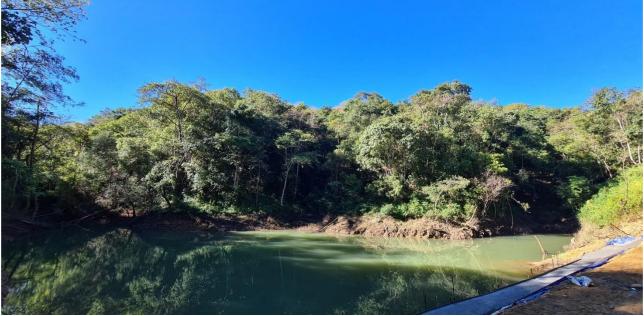

### **FARMERS' PROFILE**

| Name of Village      | : Zotlang                  |
|----------------------|----------------------------|
| Name of FIG          | : CCA FIG                  |
| Type of Construction | : Earthen Dam              |
| Year                 | : 2021                     |
| Benefitted farmer    | :50+ farmers covering 20ha |
| Benefitted Household | :720 i.e. Water Supply.    |

## MONITORING

The Checkdam was constructed inside the CCA Conservation area. Before construction a small stream was running which was checked using the nearby excavated soil. The area of the checkdam was also expanded to accommodate more water. Monitoring is carried out by the VLW, SAC, TO &JE during the construction and after the completion of the works.

### **OUTCOME/FUTURE PLAN**

The checkdam result in water storage during the dry season and to increase the source of the water supply. At present, the checkdam is converge with VC, MGNREGA & PHE. As a future plan they are trying to make the water as a major source to their village and the surrounding farm land. Some farmers are already drawing water from the checkdam itself.