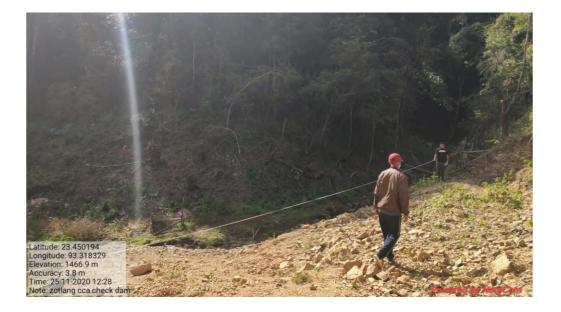

## MONITORING

The Checkdam was constructed inside the CCA Conservation area. Before construction a small stream was running which was checked using the nearby excavated soil. The area of the checkdam was also expanded to accommodate more water. Monitoring is carried out by the VLW, SAC, TO &JE during the construction and after the completion of the works.