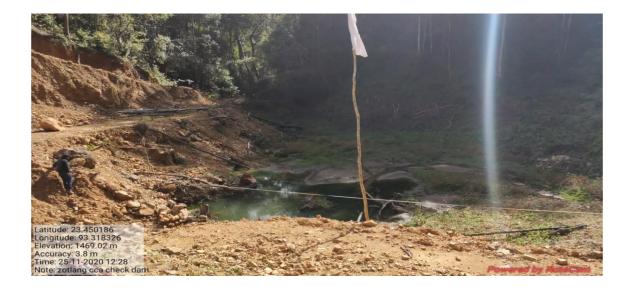

# **ACTIVITY IMPLEMETATION**

Check dam is carried out under Protection of Water Sources in 108 sites within Champhai District. The site selection is carried out by the FIGs & the VLW. The type of construction was carried out according to the necessities, requirement and site condition.

## MONITORING

The Checkdam was constructed inside the CCA Conservation area. Before construction a small stream was running which was checked using the nearby excavated soil. The area of the checkdam was also expanded to accommodate more water. Monitoring is carried out by the VLW, SAC, TO &JE during the construction and after the completion of the works.