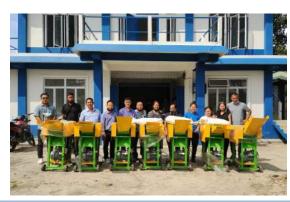

# DISTRIBUTION OF CHAFF CUTTER TO THE BENEFICIARIES UNDER FOCUS PROJECT CUM TRAINING ON SILAGE MAKING FOR PIG FEED

Chaff Cutters were distributed to 36 Beneficiaries of Champhai, Serchhip and Mamit District for demonstration/ training purposes on Silage making for Pig Feed. 12 numbers were previously distributed to Kolasib District. Besides, chaff cutter is likely to ease drudgery of Farmers especially women in rural areas.

**Champhai District** 

**Mamit District** 

**Serchhip District** 

**Chaff Cutter** 