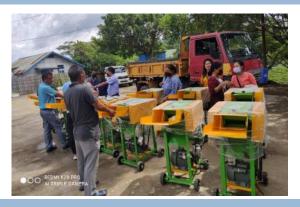

# DISTRIBUTION OF CHAFF CUTTER TO THE BENEFICIARIES UNDER FOCUS PROJECT CUM TRAINING ON SILAGE MAKING FOR PIG FEED

Chaff Cutters were distributed to 36 Beneficiaries of Champhai, Serchhip and Mamit District for demonstration/ training purposes on Silage making for Pig Feed. 12 numbers were previously distributed to Kolasib District. Besides, chaff cutter is likely to ease drudgery of Farmers especially women in rural areas.

**Champhai District** 

**Mamit District** 

**Serchhip District** 

**Chaff Cutter** 