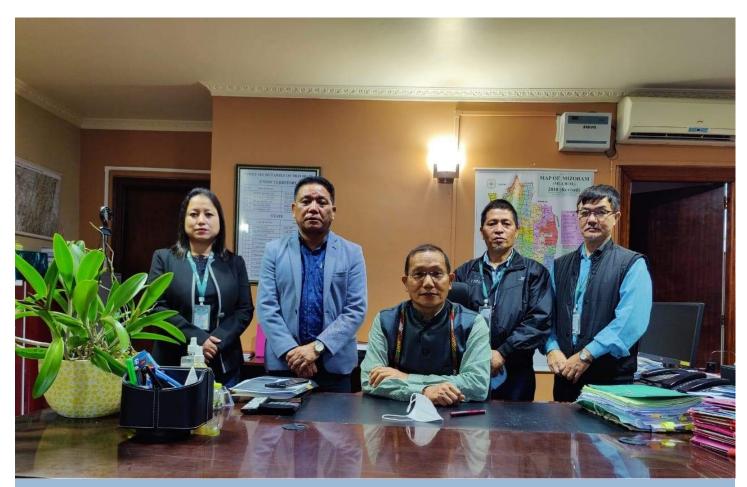

# DISTRIBUTION OF CHAFF CUTTER TO THE BENEFICIARIES UNDER FOCUS PROJECT CUM TRAINING ON SILAGE MAKING FOR PIG FEED

Chaff Cutters were distributed to 36 Beneficiaries of Champhai, Serchhip and Mamit District for demonstration/ training purposes on Silage making for Pig Feed. 12 numbers were previously distributed to Kolasib District. Besides, chaff cutter is likely to ease drudgery of Farmers especially women in rural areas.

**Champhai District** 

**Mamit District** 

**Serchhip District** 

**Chaff Cutter** 