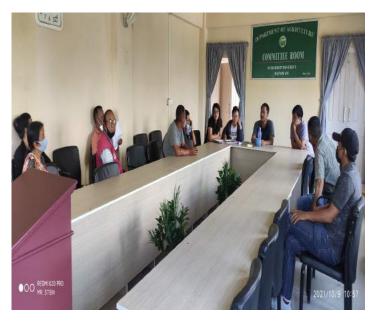

#### MID - TERM REVIEW MISSION, 2021

FOCUS Project, Mizoram Mid - Term Review was held during 22nd - 26th November, 2021. A team consisting of IFAD –MTR Mission Team and Delegates from FOCUS:Nagaland attended the MTR.

Contact no: 0389 - 2336838

The initial meeting was held at Conference Hall, Aijal Club on 22nd November, 2021. The meeting was chaired by Mr. Rohmingthanga Colney, Mission Director, FOCUS-Mizoram & Director, Agriculture Dept. Mizoram. Technical report of the project was presented by Mr. R.K. Nithanga, SPD and Logframe was presented by Mr Lalthanpuia, Manager (M&E).