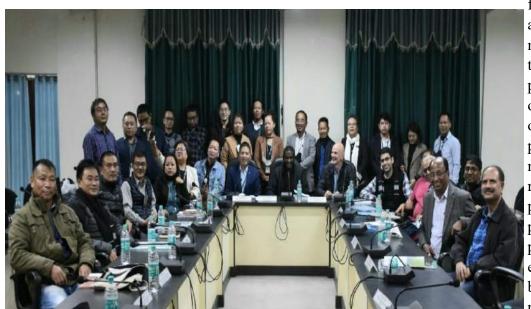

#### FAREWELL FUNCTION OF Mr. LALNUNMAWIA CHUAUNGO

On 28th October, 2021 (Thursday) PMU FOCUS, Mizoram and Mission Director have bid farewell to Mr. Lalnunmawia Chuaungo, Chief Secretary and Chairman SCRAM as he is retired from his service voluntarily on October end.

Farewell function of Mr. Lalnunmawia Chuaungo, Chief Secretary & Chairman, SCRAM