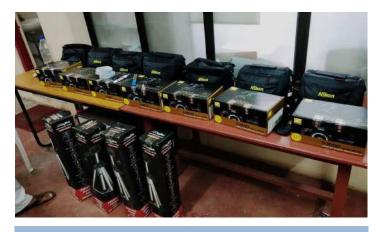

Mission Director visit the installation of Composite Feed Mill at Serchhip, Serchhip District

Procurement of DSLR Camera for PMU and DMUs

Maize Cultivation - Suraj 251, Zawngin Village, Saitual District