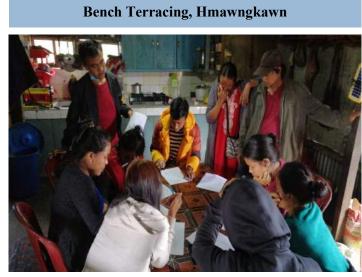

## Distribution of Essential Agricultural Inputs on Subsidised price

**Knapsack Sprayer (Fall Army Worm Epidemic and Covid-19 response)** 

FIG Restructuring, Hmawngkawn Village, Serchhip District

Site Verification for Construction of Check Dam at Zote South & Kanghmun South Villages, Serchhip District