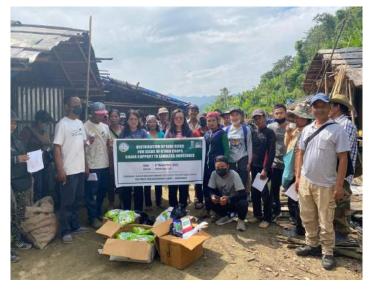

# DISTRIBUTION OF CHAFF CUTTER TO THE BENEFICIARIES UNDER FOCUS PROJECT CUM TRAINING ON SILAGE MAKING FOR PIG FEED

Chaff Cutters were distributed to 36 Beneficiaries of Champhai, Serchhip and Mamit District for demonstration/ training purposes on Silage making for Pig Feed. 12 numbers were previously distributed to Kolasib District. Besides, chaff cutter is likely to ease drudgery of Farmers especially women in rural areas.