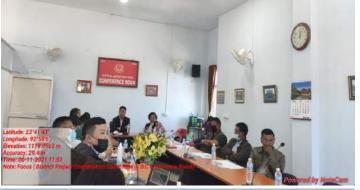

#### MID - TERM REVIEW MISSION, 2021

FOCUS Project, Mizoram Mid - Term Review was held during 22nd - 26th November, 2021. A team consisting of IFAD –MTR Mission Team and Delegates from FOCUS:Nagaland attended the MTR.

Contact no: 0389 - 2336838

The initial meeting was held at Conference Hall, Aijal Club on 22nd November, 2021. The meeting was chaired by Mr. Rohmingthanga Colney, Mission Director, FOCUS-Mizoram & Director, Agriculture Dept. Mizoram. Technical report of the project was presented by Mr. R.K. Nithanga, SPD and Logframe was presented by Mr Lalthanpuia, Manager (M&E).