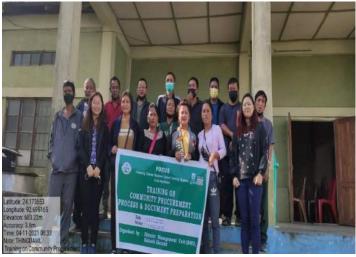

of Composite Feed Mill at Serchhip, Serchhip District



Procurement of DSLR Camera for PMU and DMUs



Maize Cultivation - Suraj 251, Zawngin Village, Saitual District



Cabbage Cultivation, Khankawn Village, Saitual District



Value Chain - Chilli Cultivation, Hruaikawn Village, Champhai District



Rejuvination of Grape, Hnahlan Village Champhai District



Water storage and delivery system, Mualkawi Village Champhai District



Latitude: 23 17 28 7
Longitude: 33 78 39 7
Elevation: 1362 28 m A
Tance: 19-10-2021 13.16
Note: Made: Slathawk

Convergence: FOCUS & Agri. Dept. on Maize Production and its Value Addition at Village level,
Bungzung and Sialhawk Villages, Champhai District













**Annual Outcome Survey, Lungkawlh** 

### **Training on Community Procurement Process**













**Harvesting RCM 13** 

# **SPD Field Days**















Meeting with DMU Champhai Staff

| FOCUS: MIZO | RAM, | <b>QUARTE</b> | <b>RLY NE</b> | EWS LE  | TTER   | (APRIL  | -JUNE,  | 2021-202 | 22) PAG | E    | Page N | lo : 11 |
|-------------|------|---------------|---------------|---------|--------|---------|---------|----------|---------|------|--------|---------|
|             |      |               |               |         |        |         |         |          | •       |      |        |         |
|             |      |               |               |         |        |         |         |          |         |      |        |         |
|             |      |               |               |         |        |         |         |          |         |      |        |